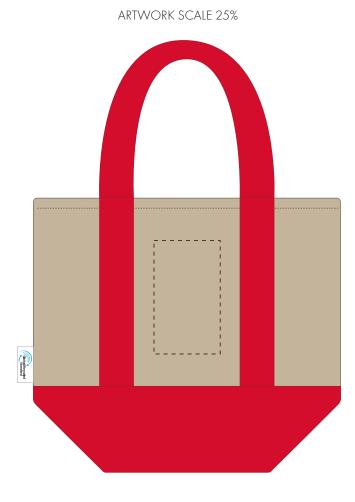

Your Ref: Quantity: Product Code: QB1001
Our Ref: Version: 1 Product Colour: RED

## **Madeira Thread Colours**

- Colour 1
- Colour 1
- Colour 1
- Colour 1

ARTWORK SCALE 100% Embroidery area: 70mm x 120mm

Product Image for visualisation - colours may vary

1. Your order will not go in to print and production time cannot be confirmed,

The dashed line is to demonstrate print area and will not appear on your printed item

- 1. Your order will not go in to print and production time cannot be confirmed unless artwork has been approved via the online system.
- 2. Once printed, artwork cannot be amended, mistakes must be rectified at visual stage.
- 3. Claims for faulty goods will be honoured, only if the goods are returned to us. We will not issue credits/refunds for items that have been distributed. Please ensure that goods are satisfactory before distribution
- 4. We are not responsible for delays during transit.